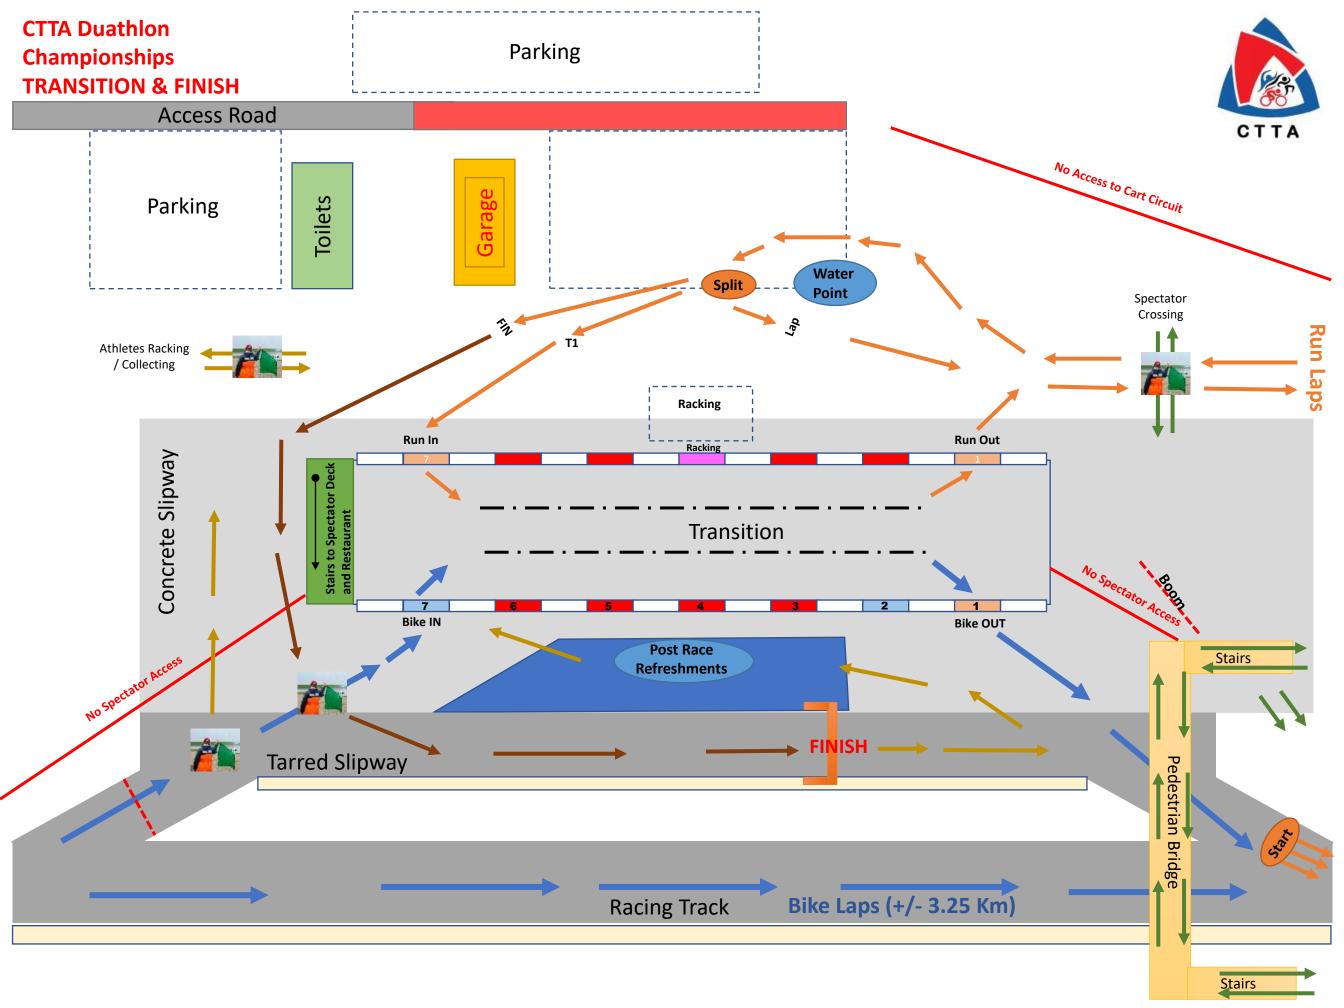

### **Preliminary Schedule of Events:**

| TOD                     | FOD Description                                                                                          |                                                                                                                                                                                                                                                                                                                                                                                                                                                                                                                     | D                                                                                                                                                                                                                                                                                                                                                                                                                                                                                                                                                                                                                              | istance                                                                                                                                                                                                                                                                                                                                                                                                                                                                                                                                                                                                                                                                                                                                              | es                                                                                                                                                                                                                                                                                                                                                                                                                                                                                                                                                                                                                                                                                                                                                    |
|-------------------------|----------------------------------------------------------------------------------------------------------|---------------------------------------------------------------------------------------------------------------------------------------------------------------------------------------------------------------------------------------------------------------------------------------------------------------------------------------------------------------------------------------------------------------------------------------------------------------------------------------------------------------------|--------------------------------------------------------------------------------------------------------------------------------------------------------------------------------------------------------------------------------------------------------------------------------------------------------------------------------------------------------------------------------------------------------------------------------------------------------------------------------------------------------------------------------------------------------------------------------------------------------------------------------|------------------------------------------------------------------------------------------------------------------------------------------------------------------------------------------------------------------------------------------------------------------------------------------------------------------------------------------------------------------------------------------------------------------------------------------------------------------------------------------------------------------------------------------------------------------------------------------------------------------------------------------------------------------------------------------------------------------------------------------------------|-------------------------------------------------------------------------------------------------------------------------------------------------------------------------------------------------------------------------------------------------------------------------------------------------------------------------------------------------------------------------------------------------------------------------------------------------------------------------------------------------------------------------------------------------------------------------------------------------------------------------------------------------------------------------------------------------------------------------------------------------------|
| 07:00                   | Transition Opens                                                                                         | New Pits                                                                                                                                                                                                                                                                                                                                                                                                                                                                                                            |                                                                                                                                                                                                                                                                                                                                                                                                                                                                                                                                                                                                                                |                                                                                                                                                                                                                                                                                                                                                                                                                                                                                                                                                                                                                                                                                                                                                      |                                                                                                                                                                                                                                                                                                                                                                                                                                                                                                                                                                                                                                                                                                                                                       |
| 07:30                   | Course Familiarisation – All Ages                                                                        | Time                                                                                                                                                                                                                                                                                                                                                                                                                                                                                                                | R                                                                                                                                                                                                                                                                                                                                                                                                                                                                                                                                                                                                                              | В                                                                                                                                                                                                                                                                                                                                                                                                                                                                                                                                                                                                                                                                                                                                                    | R                                                                                                                                                                                                                                                                                                                                                                                                                                                                                                                                                                                                                                                                                                                                                     |
| 07:45                   | Transition Closes – LD, Sprint & Super-Sprint                                                            | 01:30                                                                                                                                                                                                                                                                                                                                                                                                                                                                                                               | 5                                                                                                                                                                                                                                                                                                                                                                                                                                                                                                                                                                                                                              | 20                                                                                                                                                                                                                                                                                                                                                                                                                                                                                                                                                                                                                                                                                                                                                   | 2.5                                                                                                                                                                                                                                                                                                                                                                                                                                                                                                                                                                                                                                                                                                                                                   |
| 07:50<br>07:55          | Long Distance - All Ages M & F<br>40 Km Bike TT                                                          | 05:00<br>02:30                                                                                                                                                                                                                                                                                                                                                                                                                                                                                                      | 12.5                                                                                                                                                                                                                                                                                                                                                                                                                                                                                                                                                                                                                           | 60<br>60                                                                                                                                                                                                                                                                                                                                                                                                                                                                                                                                                                                                                                                                                                                                             | 7.5                                                                                                                                                                                                                                                                                                                                                                                                                                                                                                                                                                                                                                                                                                                                                   |
| 08:00<br>08:05<br>08:10 | Sprint (16-19)<br>Sprint (Seniors)<br>Super-Sprint (All Ages)                                            | 01:30<br>01:30<br>00:41                                                                                                                                                                                                                                                                                                                                                                                                                                                                                             | 5<br>5<br>2.5                                                                                                                                                                                                                                                                                                                                                                                                                                                                                                                                                                                                                  | 20<br>20<br>10                                                                                                                                                                                                                                                                                                                                                                                                                                                                                                                                                                                                                                                                                                                                       | 2.5<br>2.5<br>1.25                                                                                                                                                                                                                                                                                                                                                                                                                                                                                                                                                                                                                                                                                                                                    |
| 08:30                   | Transition Closes - All Races                                                                            |                                                                                                                                                                                                                                                                                                                                                                                                                                                                                                                     |                                                                                                                                                                                                                                                                                                                                                                                                                                                                                                                                                                                                                                |                                                                                                                                                                                                                                                                                                                                                                                                                                                                                                                                                                                                                                                                                                                                                      |                                                                                                                                                                                                                                                                                                                                                                                                                                                                                                                                                                                                                                                                                                                                                       |
| 09:00                   | AG STD - M & F All Ages                                                                                  | 02:45                                                                                                                                                                                                                                                                                                                                                                                                                                                                                                               | 10                                                                                                                                                                                                                                                                                                                                                                                                                                                                                                                                                                                                                             | 40                                                                                                                                                                                                                                                                                                                                                                                                                                                                                                                                                                                                                                                                                                                                                   | 5                                                                                                                                                                                                                                                                                                                                                                                                                                                                                                                                                                                                                                                                                                                                                     |
| 12:55                   | Course Closed                                                                                            |                                                                                                                                                                                                                                                                                                                                                                                                                                                                                                                     |                                                                                                                                                                                                                                                                                                                                                                                                                                                                                                                                                                                                                                |                                                                                                                                                                                                                                                                                                                                                                                                                                                                                                                                                                                                                                                                                                                                                      |                                                                                                                                                                                                                                                                                                                                                                                                                                                                                                                                                                                                                                                                                                                                                       |
| 13:00                   | Medal Presentation - All Races                                                                           |                                                                                                                                                                                                                                                                                                                                                                                                                                                                                                                     |                                                                                                                                                                                                                                                                                                                                                                                                                                                                                                                                                                                                                                |                                                                                                                                                                                                                                                                                                                                                                                                                                                                                                                                                                                                                                                                                                                                                      |                                                                                                                                                                                                                                                                                                                                                                                                                                                                                                                                                                                                                                                                                                                                                       |
| 14:00                   | EVENT CLOSES                                                                                             |                                                                                                                                                                                                                                                                                                                                                                                                                                                                                                                     |                                                                                                                                                                                                                                                                                                                                                                                                                                                                                                                                                                                                                                |                                                                                                                                                                                                                                                                                                                                                                                                                                                                                                                                                                                                                                                                                                                                                      |                                                                                                                                                                                                                                                                                                                                                                                                                                                                                                                                                                                                                                                                                                                                                       |
|                         | 07:00<br>07:30<br>07:45<br>07:50<br>07:55<br>08:00<br>08:05<br>08:10<br>08:30<br>09:00<br>12:55<br>13:00 | <ul> <li>07:00 Transition Opens</li> <li>07:30 Course Familiarisation – All Ages</li> <li>07:45 Transition Closes – LD, Sprint &amp; Super-Sprint</li> <li>07:50 Long Distance - All Ages M &amp; F</li> <li>07:55 40 Km Bike TT</li> <li>08:00 Sprint (16-19)</li> <li>08:05 Sprint (Seniors)</li> <li>08:10 Super-Sprint (All Ages)</li> <li>08:30 Transition Closes - All Races</li> <li>09:00 AG STD - M &amp; F All Ages</li> <li>12:55 Course Closed</li> <li>13:00 Medal Presentation - All Races</li> </ul> | 07:00       Transition Opens       New Pits         07:30       Course Familiarisation – All Ages       Time         07:45       Transition Closes – LD, Sprint & Super-Sprint       01:30         07:50       Long Distance - All Ages M & F       05:00         07:55       40 Km Bike TT       02:30         08:00       Sprint (16-19)       01:30         08:05       Sprint (Seniors)       01:30         08:10       Super-Sprint (All Ages)       00:41         08:30       Transition Closes - All Races       02:45         12:55       Course Closed       13:00         Medal Presentation - All Races       13:00 | 07:00         Transition Opens         New Pits           07:30         Course Familiarisation – All Ages         Time         R           07:45         Transition Closes – LD, Sprint & Super-Sprint         01:30         5           07:50         Long Distance - All Ages M & F         05:00         12.5           07:55         40 Km Bike TT         02:30         5           08:00         Sprint (16-19)         01:30         5           08:05         Sprint (Seniors)         01:30         5           08:10         Super-Sprint (All Ages)         00:41         2.5           08:30         Transition Closes - All Races         02:45         10           12:55         Course Closed         Medal Presentation - All Races | 07:00       Transition Opens       New Pits         07:30       Course Familiarisation – All Ages       Time       R       B         07:45       Transition Closes – LD, Sprint & Super-Sprint       01:30       5       20         07:50       Long Distance - All Ages M & F       05:00       12.5       60         07:55       40 Km Bike TT       02:30       60         08:00       Sprint (16-19)       01:30       5       20         08:05       Sprint (Seniors)       01:30       5       20         08:10       Super-Sprint (All Ages)       00:41       2.5       10         08:30       Transition Closes - All Races       02:45       10       40         12:55       Course Closed       13:00       Medal Presentation - All Races |

Note: Start times for Juniors (16-19) and Senior Age Groupers (20+) may be adjusted on the day. However, bike racking for all ages will close at 08:30 on race day, irrespective of start wave.

For updates, please visit the event website: http://wctriathlon.co.za/events/list/