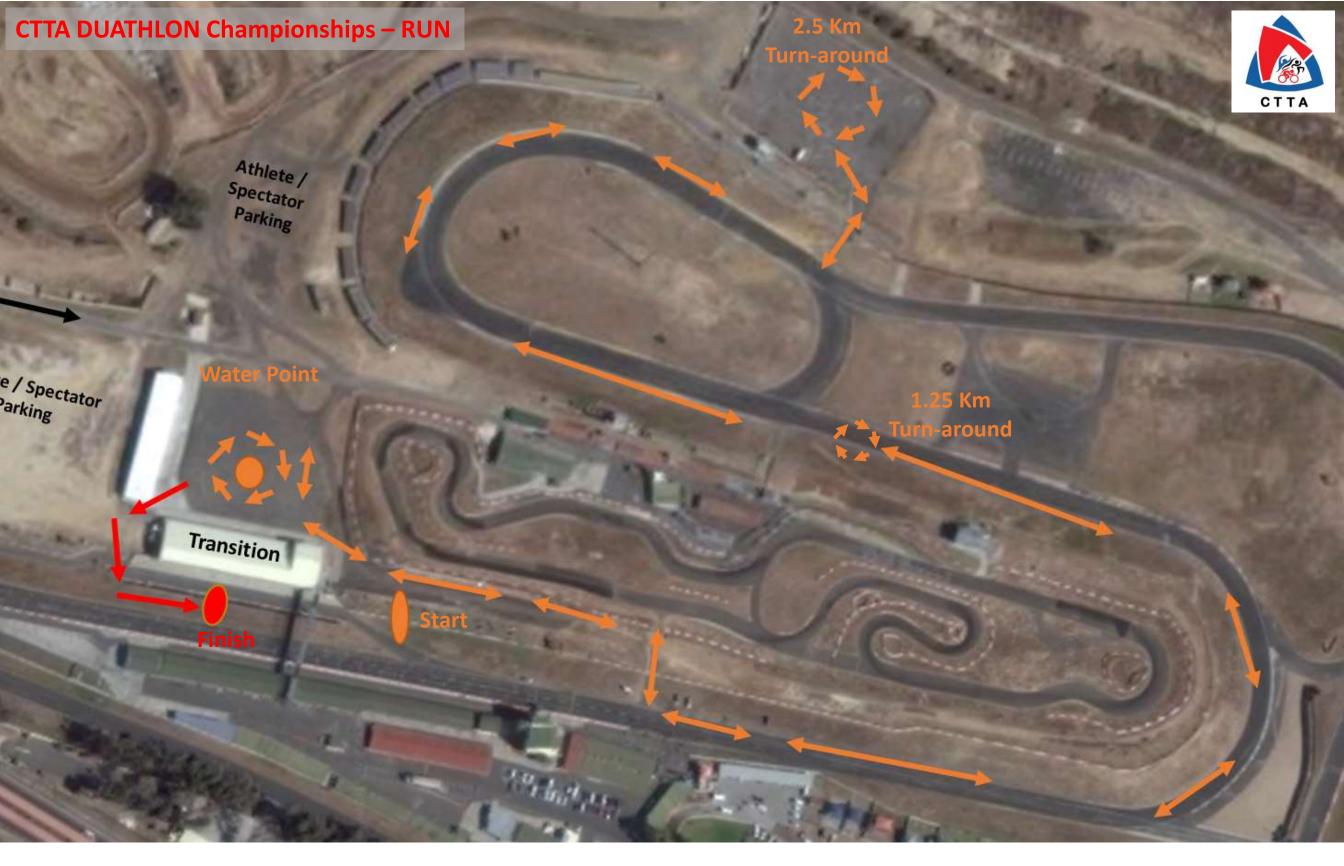

### → RUN ROUTE: 2.5 Km per Lap

| Long Distance | RUN | Length | Laps | Distance |
|---------------|-----|--------|------|----------|
| Senior AG     | R1: | 2.5    | 5    | 12.5     |
|               | R2: | 2.5    | 3    | 7.5      |

| Standard:   | RUN | Length | Laps | Distance |
|-------------|-----|--------|------|----------|
| Senior AG   | R1: | 2.5    | 4    | 10       |
| Elite & U23 | R2: | 2.5    | 2    | 5        |

| Sprint:  | RUN | Length | Laps | Distance |
|----------|-----|--------|------|----------|
| All AG   | R1: | 2.5    | 2    | 5        |
| Para Tri | R2: | 2.5    | 1    | 2.5      |

| Super Sprint: | RUN | Length | Laps | Distance |
|---------------|-----|--------|------|----------|
| Youths 12-15  | R1: | 2.5    | 1    | 2.5      |
| MOB Race      | R2: | 1.25   | 1    | 1.25     |