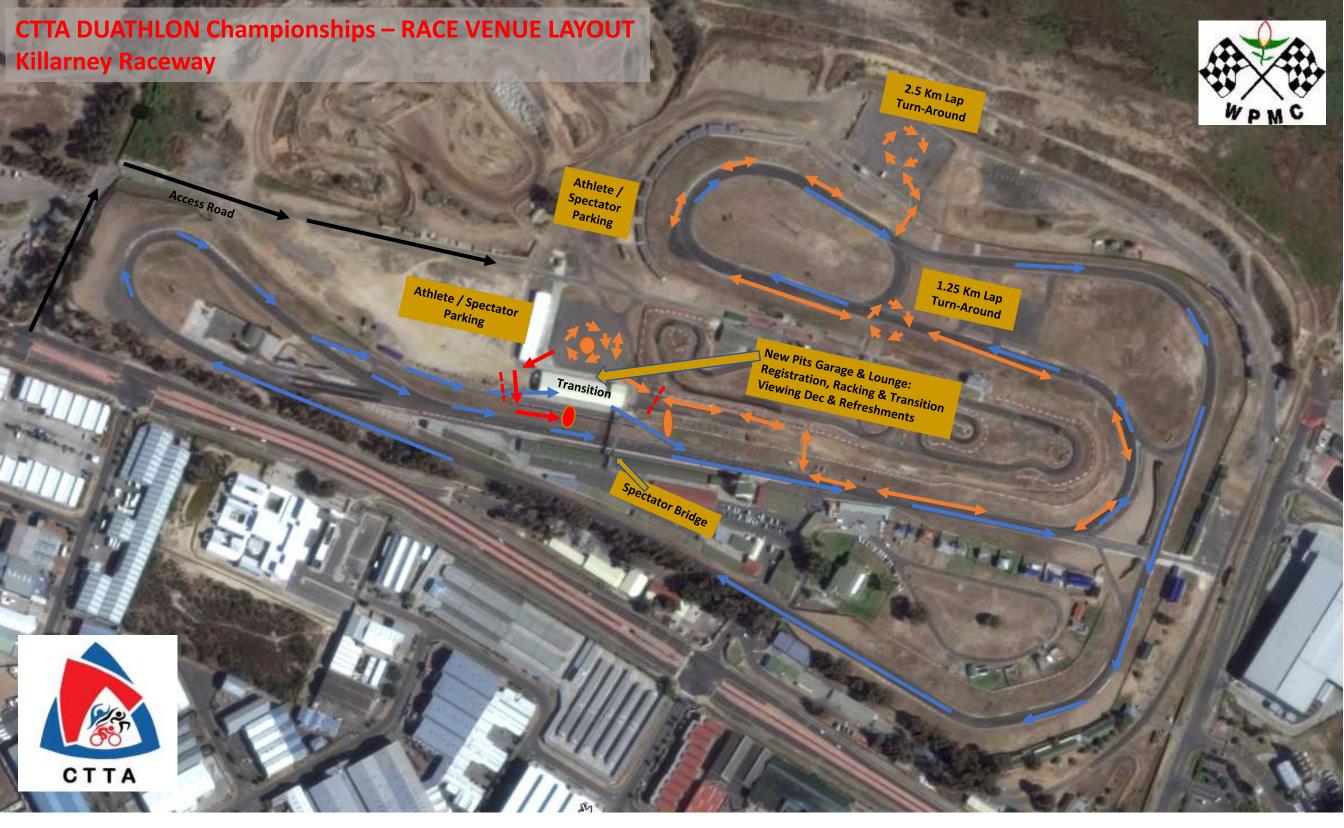

### **Bike and Run Routes**

→ BIKE ROUTE: 3.25 Km / Lap

| Long Dist: | Laps | Distance |  |
|------------|------|----------|--|
| Senior AG  | 18   | 58.5     |  |
|            |      |          |  |

| Standard:   | Laps | Distance |  |  |
|-------------|------|----------|--|--|
| Senior AG   | 12   | 39       |  |  |
| Elite & U23 |      |          |  |  |

| Sprint:       | Laps | Distance |  |  |
|---------------|------|----------|--|--|
| Juniors 16-19 | 6    | 19.5     |  |  |
| Para Tri      |      |          |  |  |

| Super Sprint: | Laps | Distance |
|---------------|------|----------|
| Youths 12-15  | 3    | 9.75     |
| Mob Race      |      |          |

### → RUN ROUTE: 2.5 Km per Lap

| Long Distance | RUN | Length | Laps | Distance |
|---------------|-----|--------|------|----------|
| Senior AG     | R1: | 2.5    | 5    | 12.5     |
|               | R2: | 2.5    | 3    | 7.5      |

| Standard:   | RUN | Length | Laps | Distance |
|-------------|-----|--------|------|----------|
| Senior AG   | R1: | 2.5    | 4    | 10       |
| Elite & U23 | R2: | 2.5    | 2    | 5        |

| Sprint:  | RUN | Length | Laps | Distance |
|----------|-----|--------|------|----------|
| All AG   | R1: | 2.5    | 2    | 5        |
| Para Tri | R2: | 2.5    | 1    | 2.5      |

| Super Sprint: | RUN | Length | Laps | Distance |
|---------------|-----|--------|------|----------|
| Youths 12-15  | R1: | 2.5    | 1    | 2.5      |
| MOB Race      | R2: | 1.25   | 1    | 1.25     |