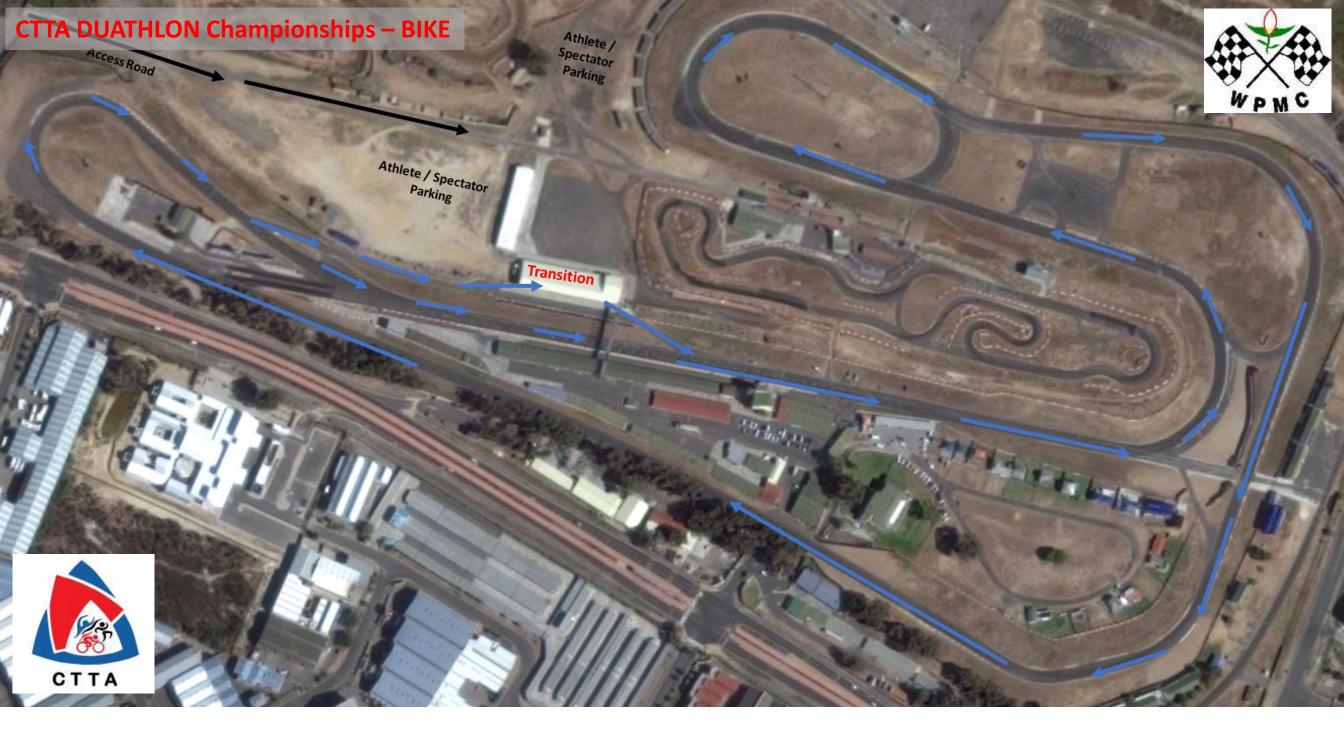

### **Bike and Run Routes**

→ BIKE ROUTE: 3.25 Km / Lap

| Long Dist: | Laps | Distance |  |
|------------|------|----------|--|
| Senior AG  | 18   | 58.5     |  |
|            |      |          |  |

| Standard:   | Laps | Distance |  |  |
|-------------|------|----------|--|--|
| Senior AG   | 12   | 39       |  |  |
| Elite & U23 |      |          |  |  |

| Sprint:       | Laps | Distance |  |  |
|---------------|------|----------|--|--|
| Juniors 16-19 | 6    | 19.5     |  |  |
| Para Tri      |      |          |  |  |

| Super Sprint: | Laps | Distance |
|---------------|------|----------|
| Youths 12-15  | 3    | 9.75     |
| Mob Race      |      |          |