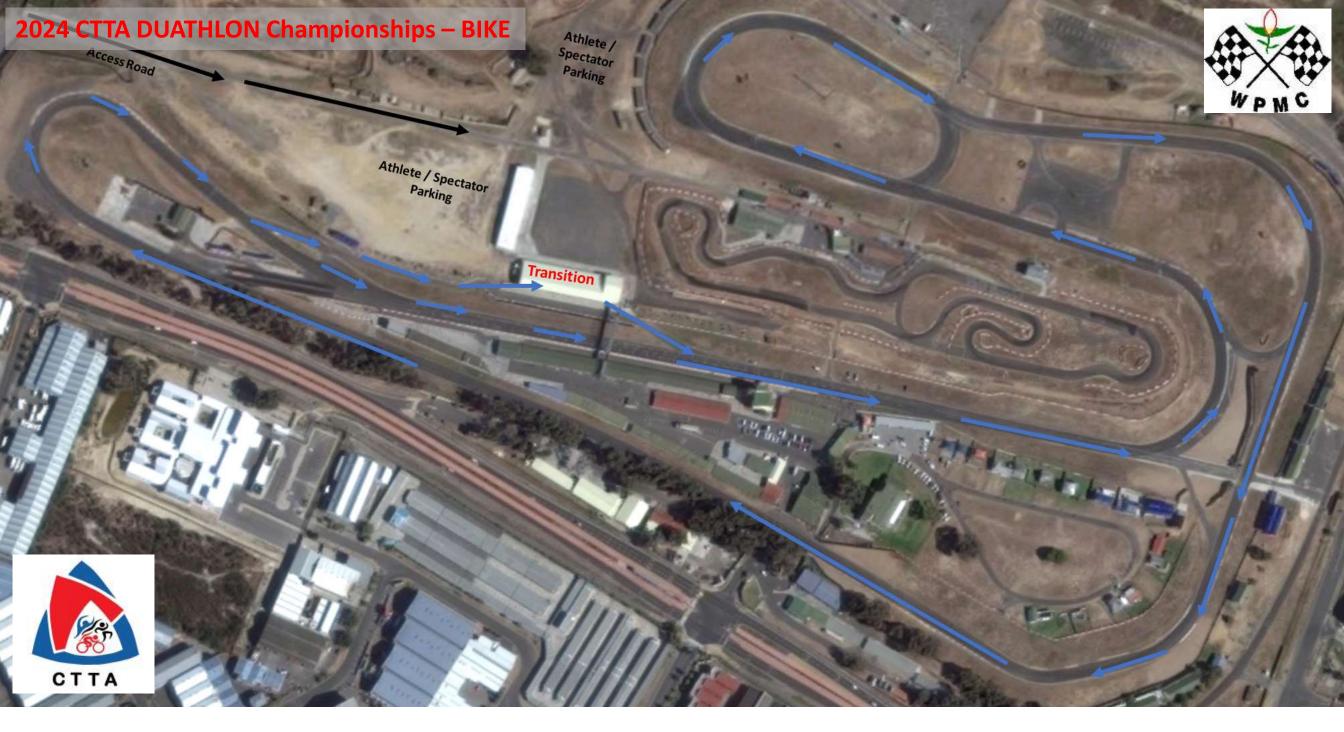

### **Bike and Run Routes**

BIKE ROUTE: 3.25 Km / Lap RUN ROUTE: 2.5 Km per Lap

Water Point, Rubber Bands, Run Lap Turn-around

→ BIKE ROUTE: 3.25 Km / Lap

| Long Dist: | Laps | Distance |
|------------|------|----------|
| Senior AG  | 18   | 58.5     |
|            |      |          |