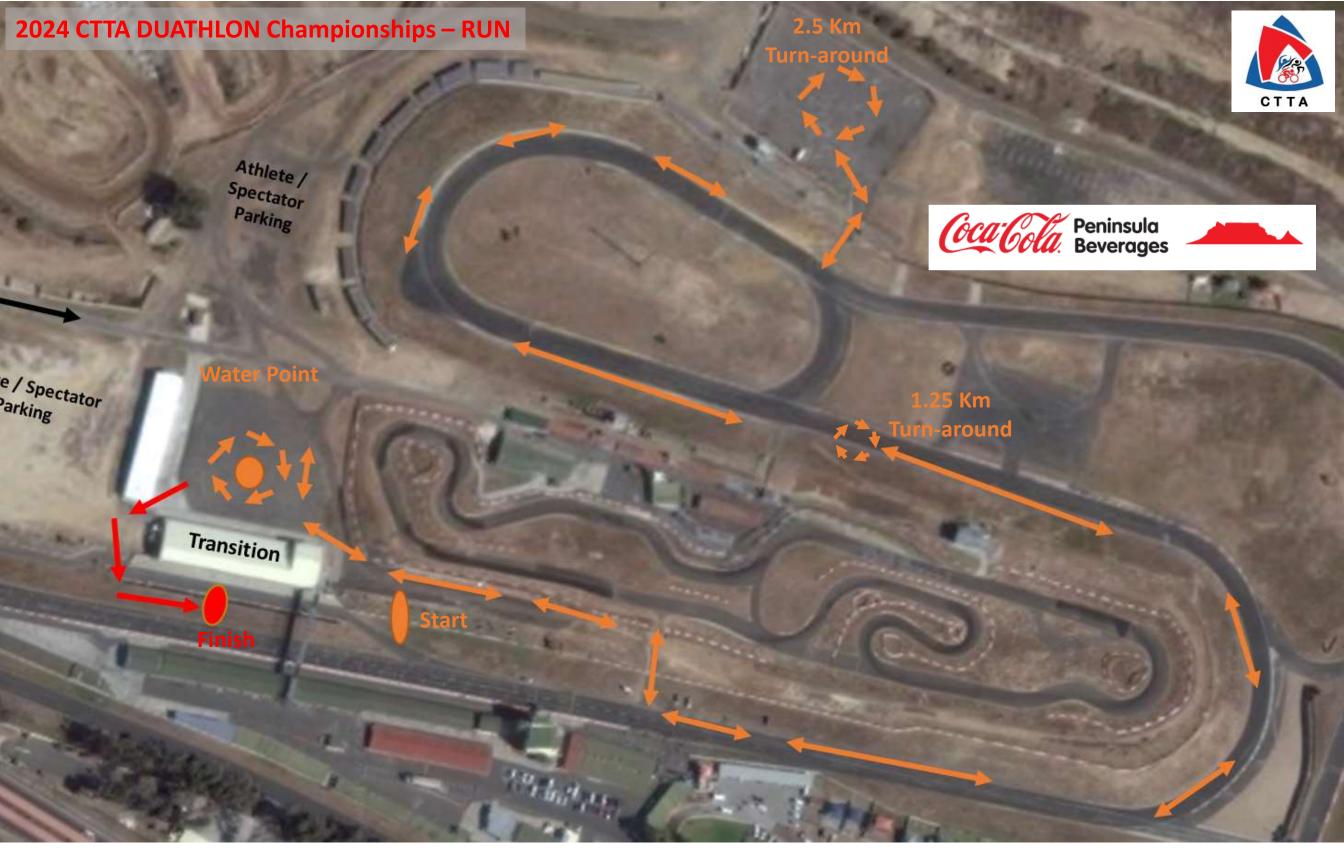

### **Bike and Run Routes**

BIKE ROUTE: 3.25 Km / Lap RUN ROUTE: 2.5 Km per Lap

Water Point, Rubber Bands, Run Lap Turn-around

→ BIKE ROUTE: 3.25 Km / Lap

| Long Dist: | Laps | Distance |
|------------|------|----------|
| Senior AG  | 18   | 58.5     |
|            |      |          |

### → RUN ROUTE: 2.5 Km per Lap

| Long Distance | RUN | Length | Laps | Distance |
|---------------|-----|--------|------|----------|
| Senior AG     | R1: | 2.5    | 5    | 12.5     |
|               | R2: | 2.5    | 3    | 7.5      |

| Standard:   | RUN | Length | Laps | Distance |
|-------------|-----|--------|------|----------|
| Senior AG   | R1: | 2.5    | 4    | 10       |
| Elite & U23 | R2: | 2.5    | 2    | 5        |

| Sprint:  | RUN | Length | Laps | Distance |
|----------|-----|--------|------|----------|
| All AG   | R1: | 2.5    | 2    | 5        |
| Para Tri | R2: | 2.5    | 1    | 2.5      |

| Super Sprint: | RUN | Length | Laps | Distance |
|---------------|-----|--------|------|----------|
| Youths 12-15  | R1: | 2.5    | 1    | 2.5      |
| MOB Race      | R2: | 1.25   | 1    | 1.25     |