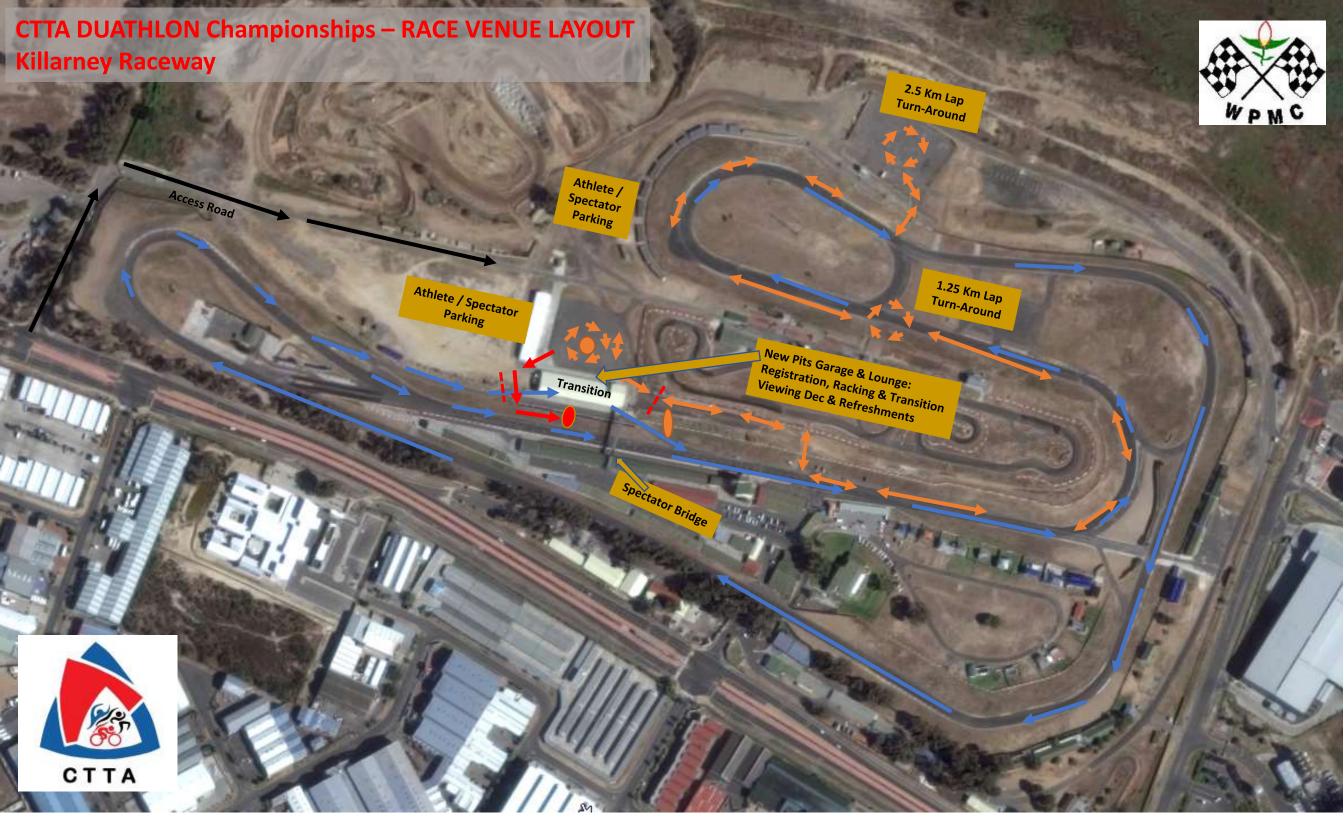

### **Bike and Run Routes**

BIKE ROUTE: 3.25 Km / Lap RUN ROUTE: 2.5 Km per Lap

Water Point, Rubber Bands, Run Lap Turn-around

→ BIKE ROUTE: 3.25 Km / Lap

| Long Dist: | Laps | Distance |
|------------|------|----------|
| Senior AG  | 18   | 58.5     |
|            |      |          |