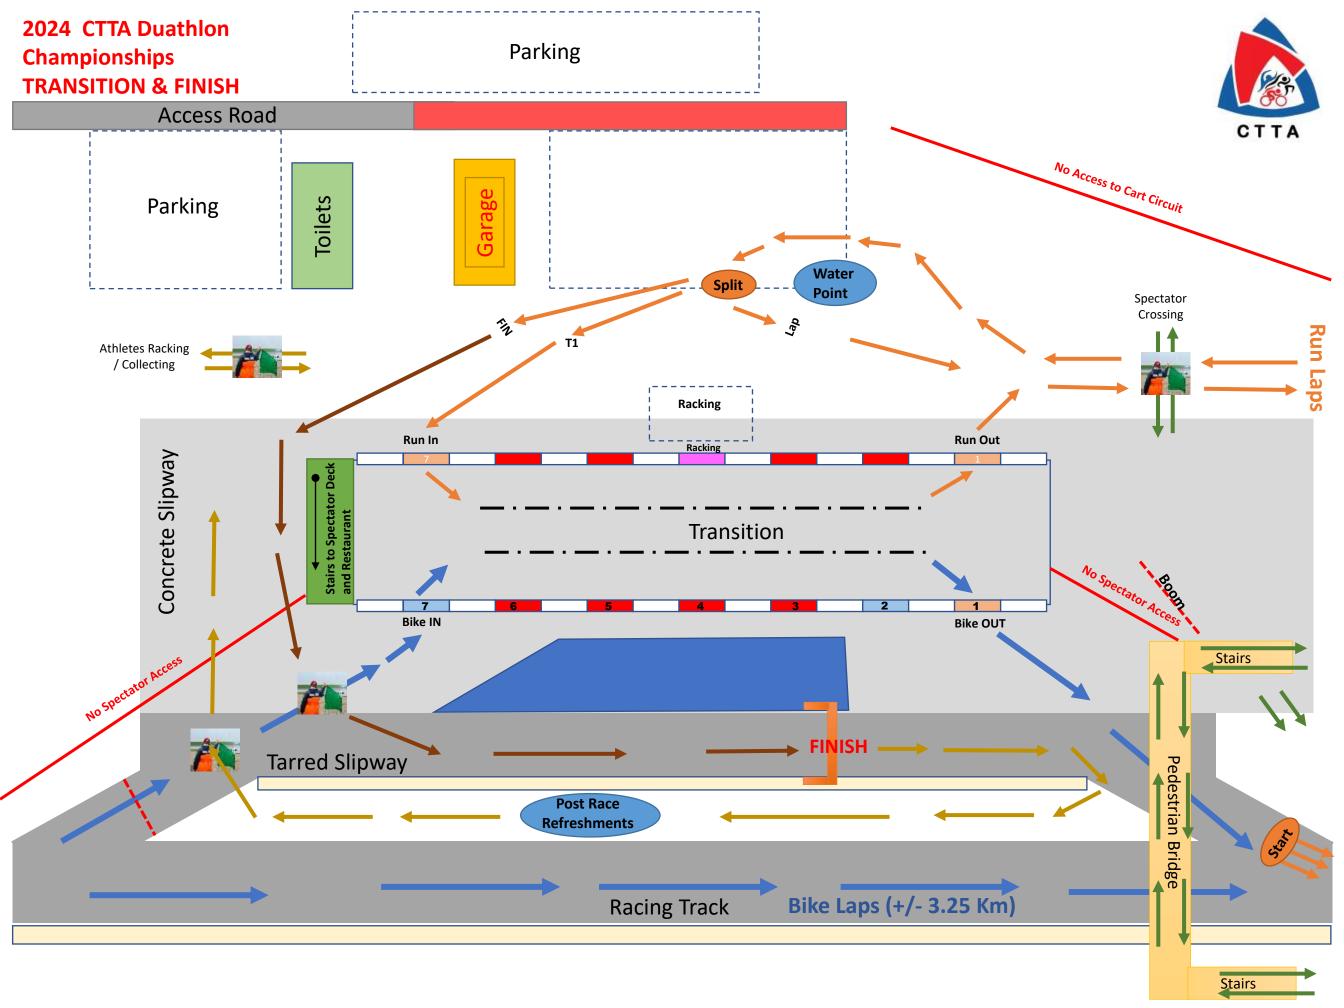

### **Bike and Run Routes**

BIKE ROUTE: 3.25 Km / Lap RUN ROUTE: 2.5 Km per Lap

Water Point, Rubber Bands, Run Lap Turn-around

→ BIKE ROUTE: 3.25 Km / Lap

| Long Dist: | Laps | Distance |
|------------|------|----------|
| Senior AG  | 18   | 58.5     |
|            |      |          |