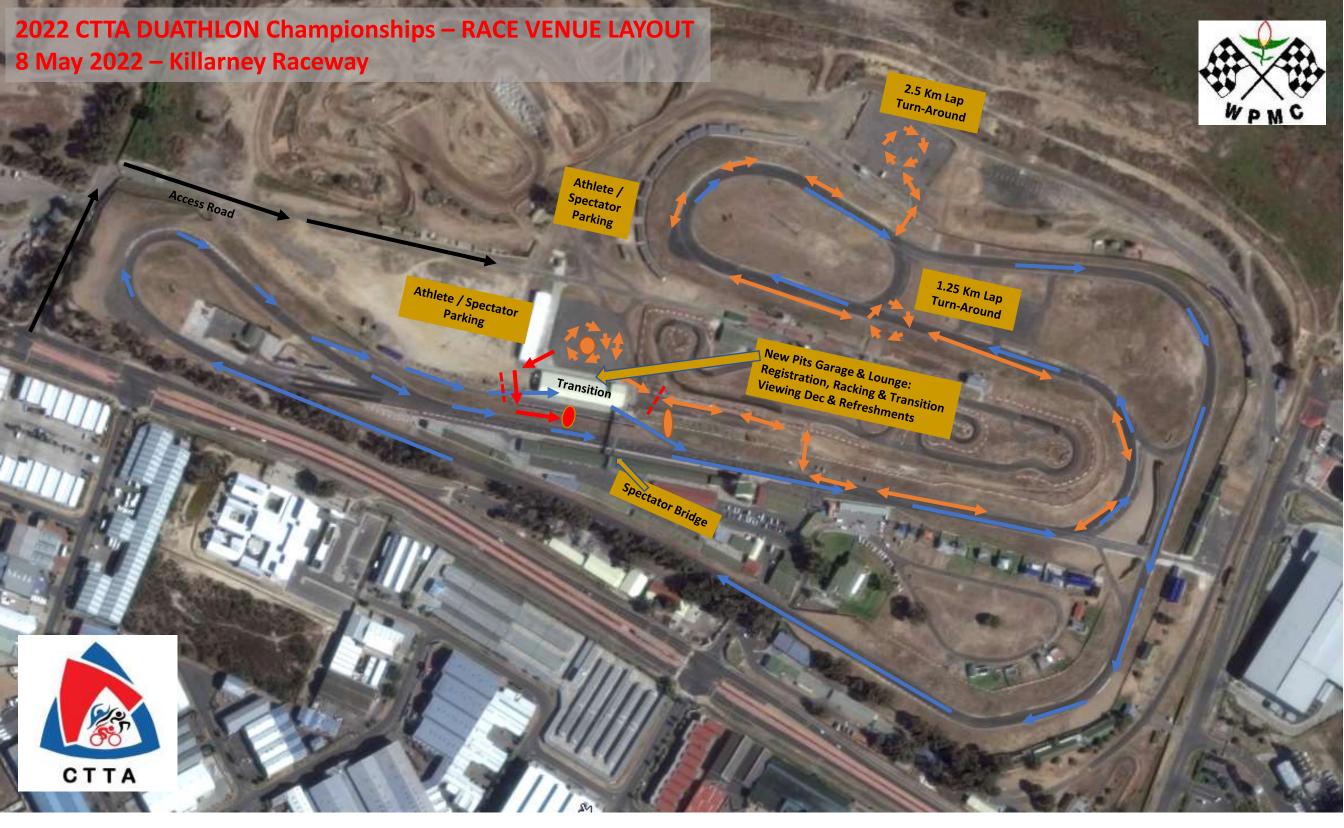

### **Bike and Run Routes**

Water Point, Rubber Bands, Run Lap Turn-around

→ BIKE ROUTE: 3.25 Km / Lap

| Long Dist: | Laps | Distance |  |  |
|------------|------|----------|--|--|
| Senior AG  | 18   | 58.5     |  |  |
|            |      |          |  |  |

## → RUN ROUTE: 2.5 Km per Lap

| Long Distance | RUN | Length | Laps | Distance |
|---------------|-----|--------|------|----------|
| Senior AG     | R1: | 2.5    | 5    | 12.5     |
|               | R2: | 2.5    | 3    | 7.5      |