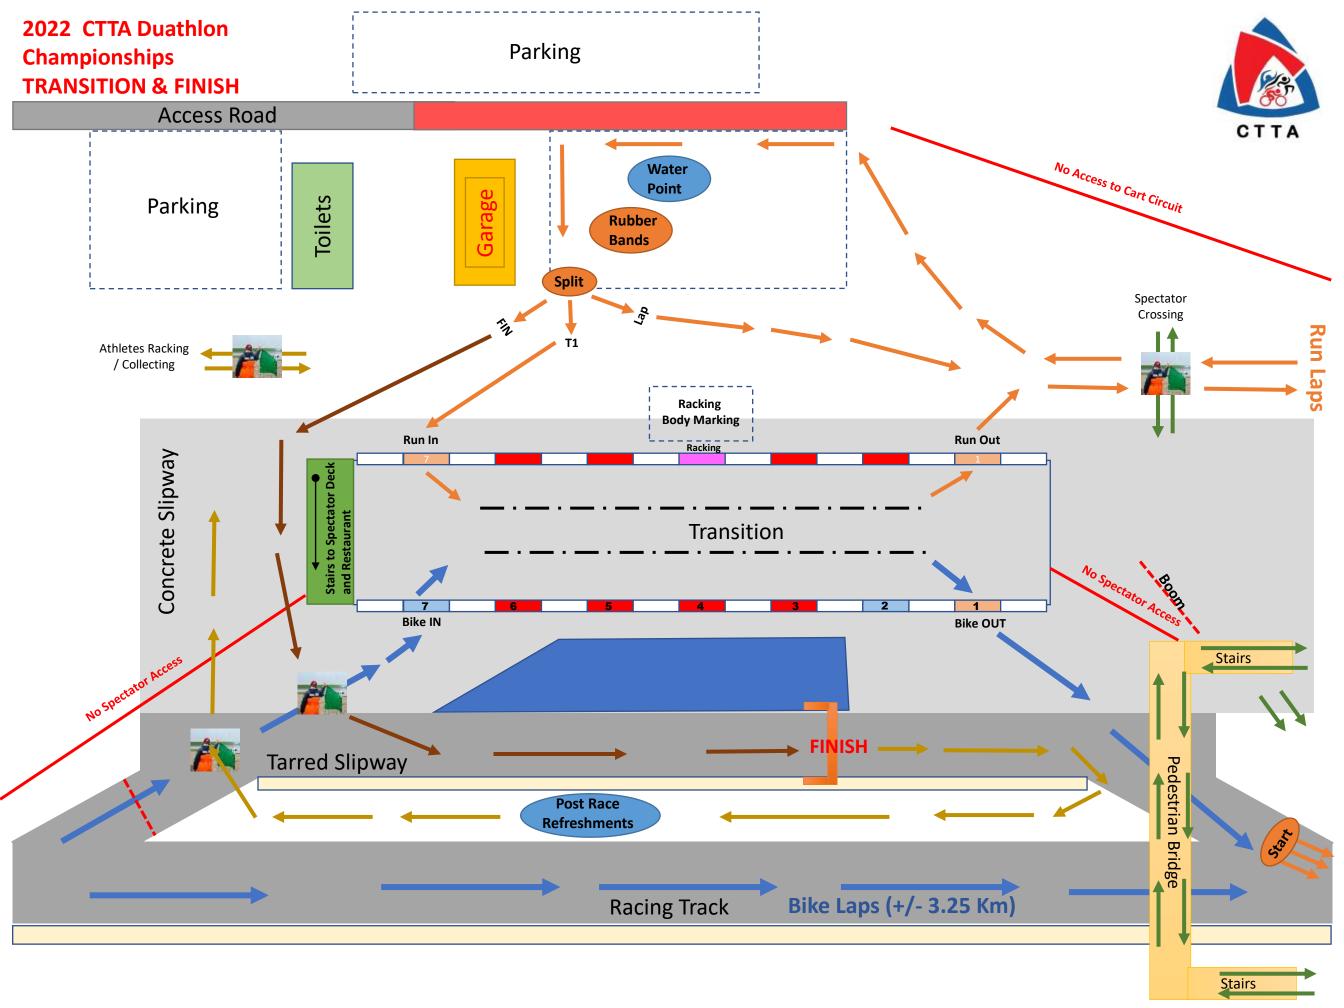

## **Preliminary Schedule of Events:**

Race Briefing will be 5 minutes before each wave start.

| TOD   | Description                              | Est Dur  | D        | istance | es   |
|-------|------------------------------------------|----------|----------|---------|------|
| 07:00 | Transition Opens & Body Marking          | New Pits | New Pits |         |      |
| 07:30 | Course Familiarisation – All Ages        |          |          |         |      |
| 07:45 | Transition Closes – Juniors (12-19) & LD | 01:30    | 5        | 20      | 2.5  |
| 07:50 | Long Distance - All Ages M & F           | 05:00    | 12.5     | 60      | 7.5  |
| 08:00 | Super-Sprint & Sprint (12-19)            | 00:41    | 2.5      | 10      | 1.25 |
| 08:45 | Transition Closes - All Ages             |          |          |         |      |
| 09:00 | AG STD - M & F All Ages                  | 02:45    | 10       | 40      | 5    |
| 10:00 | Sprint – Seniors                         | 01:30    | 5        | 20      | 2.5  |
| 13:00 | Medal Presentation - All Races           |          |          |         |      |
| 14:00 | EVENT CLOSES                             |          |          |         |      |

Note: Start times for Juniors (16-19) and Senior Age Groupers (20+) may be adjusted on the day. However, bike racking for all ages will close at 08:45 on race day, irrespective of start wave.

For updates, please visit the event website: http://wctriathlon.co.za/events/list/