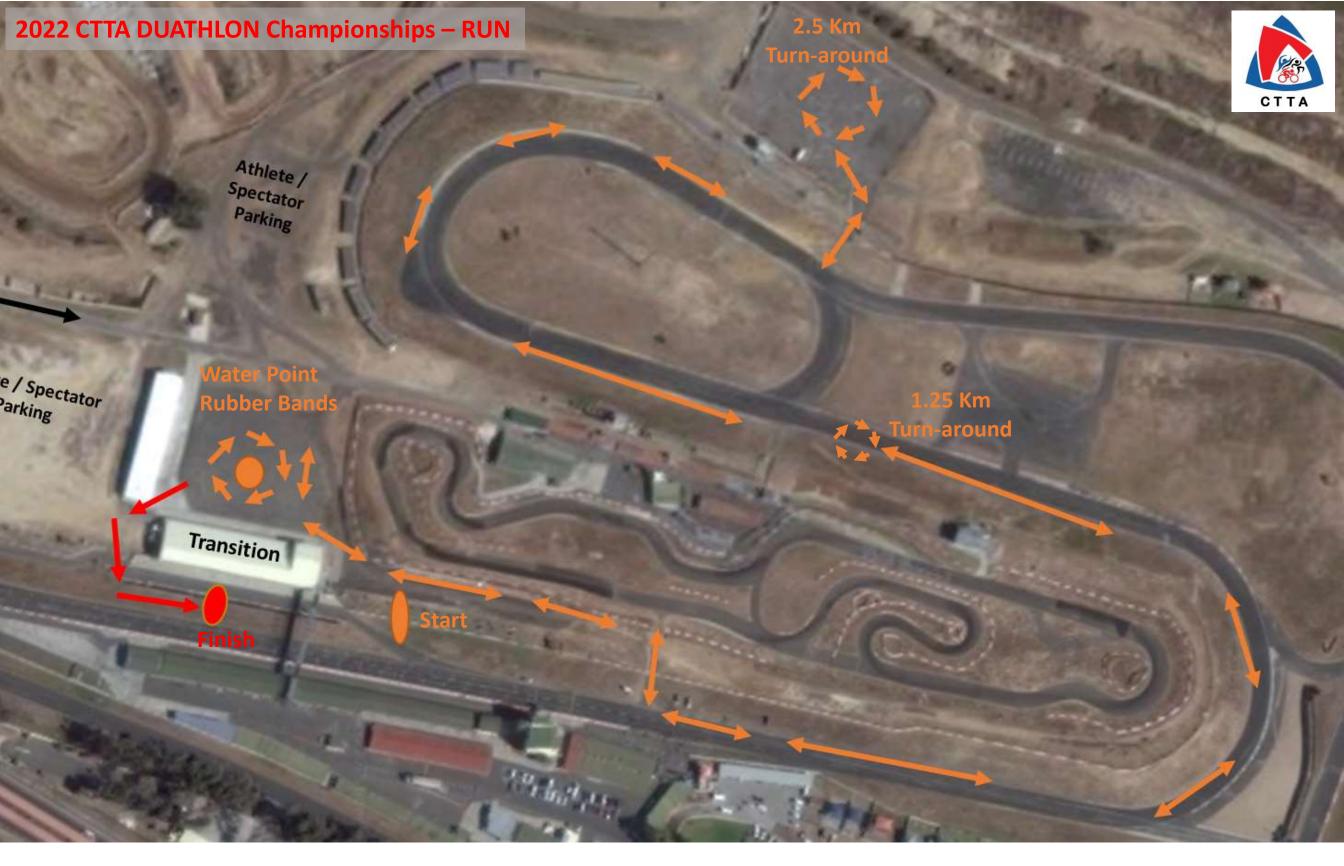

## → RUN ROUTE: 2.5 Km per Lap

| Long Distance | RUN | Length | Laps | Distance |
|---------------|-----|--------|------|----------|
| Senior AG     | R1: | 2.5    | 5    | 12.5     |
|               | R2: | 2.5    | 3    | 7.5      |

| Standard:   | RUN | Length | Laps | Distance |
|-------------|-----|--------|------|----------|
| Senior AG   | R1: | 2.5    | 4    | 10       |
| Elite & U23 | R2: | 2.5    | 2    | 5        |

| Sprint:  | RUN | Length | Laps | Distance |
|----------|-----|--------|------|----------|
| All AG   | R1: | 2.5    | 2    | 5        |
| Para Tri | R2: | 2.5    | 1    | 2.5      |

| Super Sprint: | RUN | Length | Laps | Distance |
|---------------|-----|--------|------|----------|
| Youths 12-15  | R1: | 2.5    | 1    | 2.5      |
| MOB Race      | R2: | 1.25   | 1    | 1.25     |