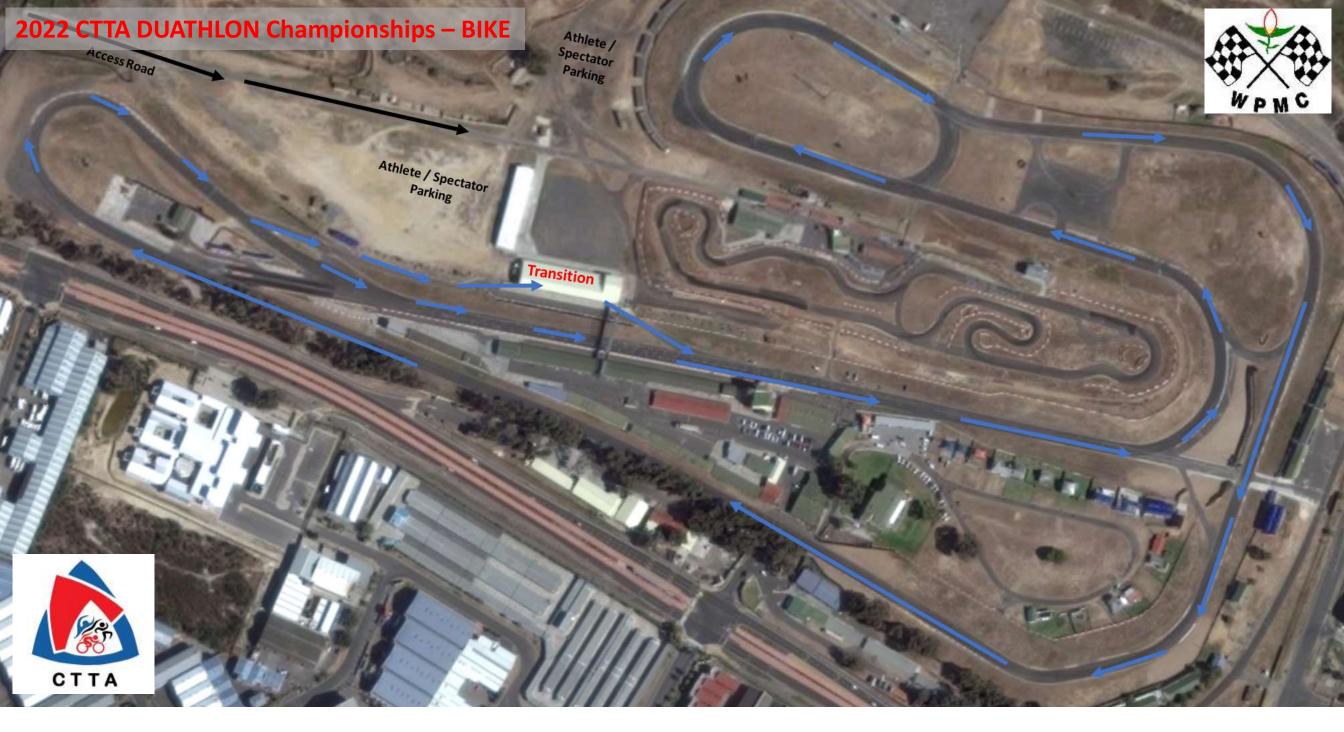

### **Bike and Run Routes**

Water Point, Rubber Bands, Run Lap Turn-around

→ BIKE ROUTE: 3.25 Km / Lap

| Long Dist: | Laps | Distance |  |  |
|------------|------|----------|--|--|
| Senior AG  | 18   | 58.5     |  |  |
|            |      |          |  |  |

| Standard:   | Laps | Distance |  |  |
|-------------|------|----------|--|--|
| Senior AG   | 12   | 39       |  |  |
| Elite & U23 |      |          |  |  |

| Sprint:       | Laps | Distance |  |  |
|---------------|------|----------|--|--|
| Juniors 16-19 | 6    | 19.5     |  |  |
| Para Tri      |      |          |  |  |

| Super Sprint: | Laps | Distance |
|---------------|------|----------|
| Youths 12-15  | 3    | 9.75     |
| Mob Race      |      |          |