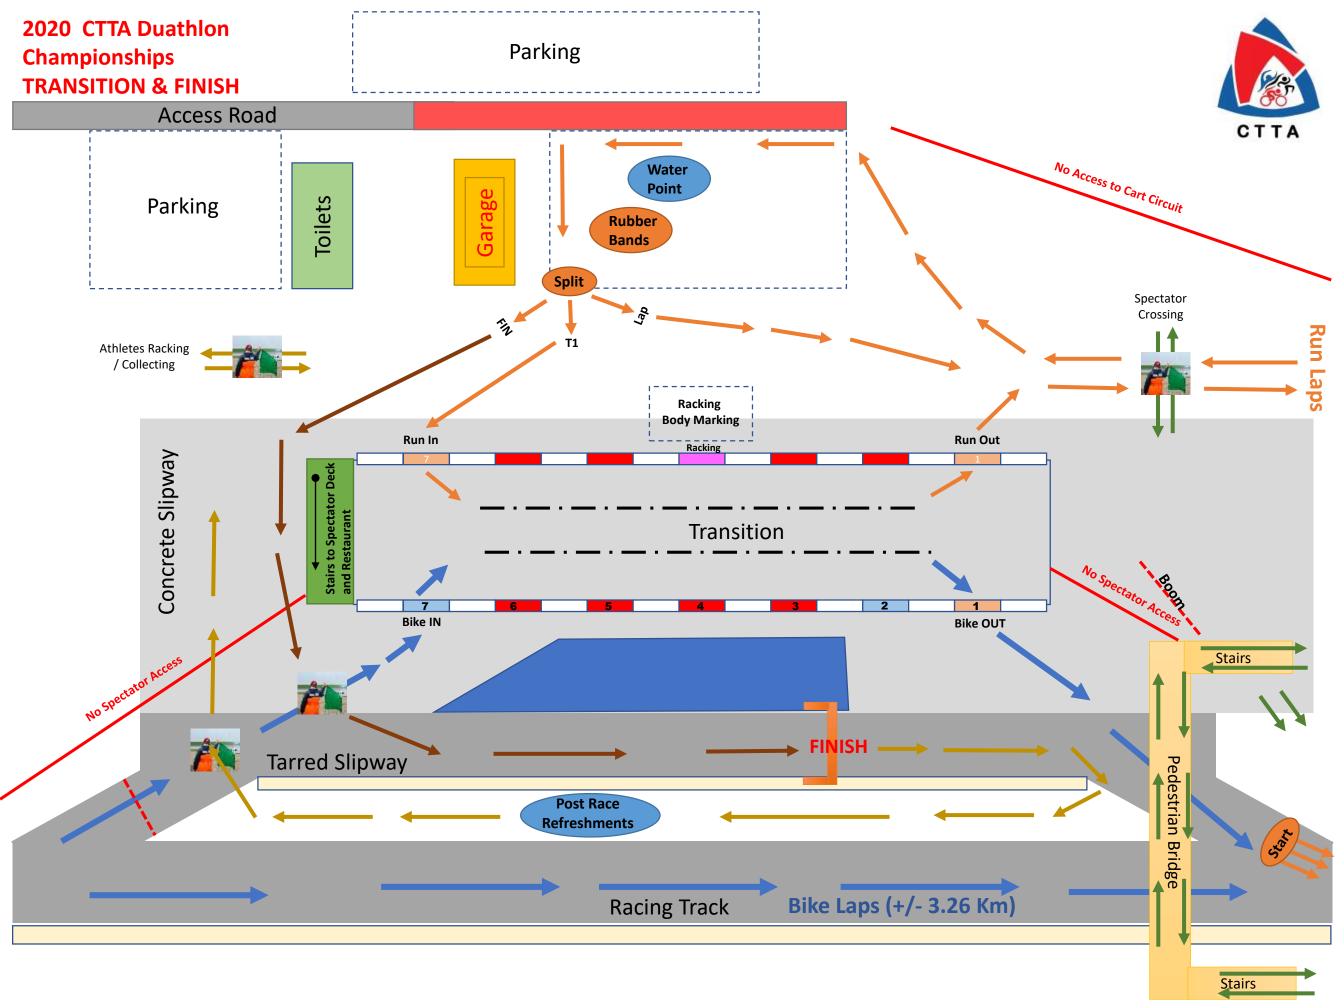

### The Event Venue is extremely Spectator Friendly:

There is a Restaurant on the viewing deck serving quality, reasonably priced refreshments. The deck overlooks the finish chute.

Spectator flow is close to the course but not on or crossing the race track. There is a spectator bridge across the race track, which will enable spectators to move freely to various viewing points.