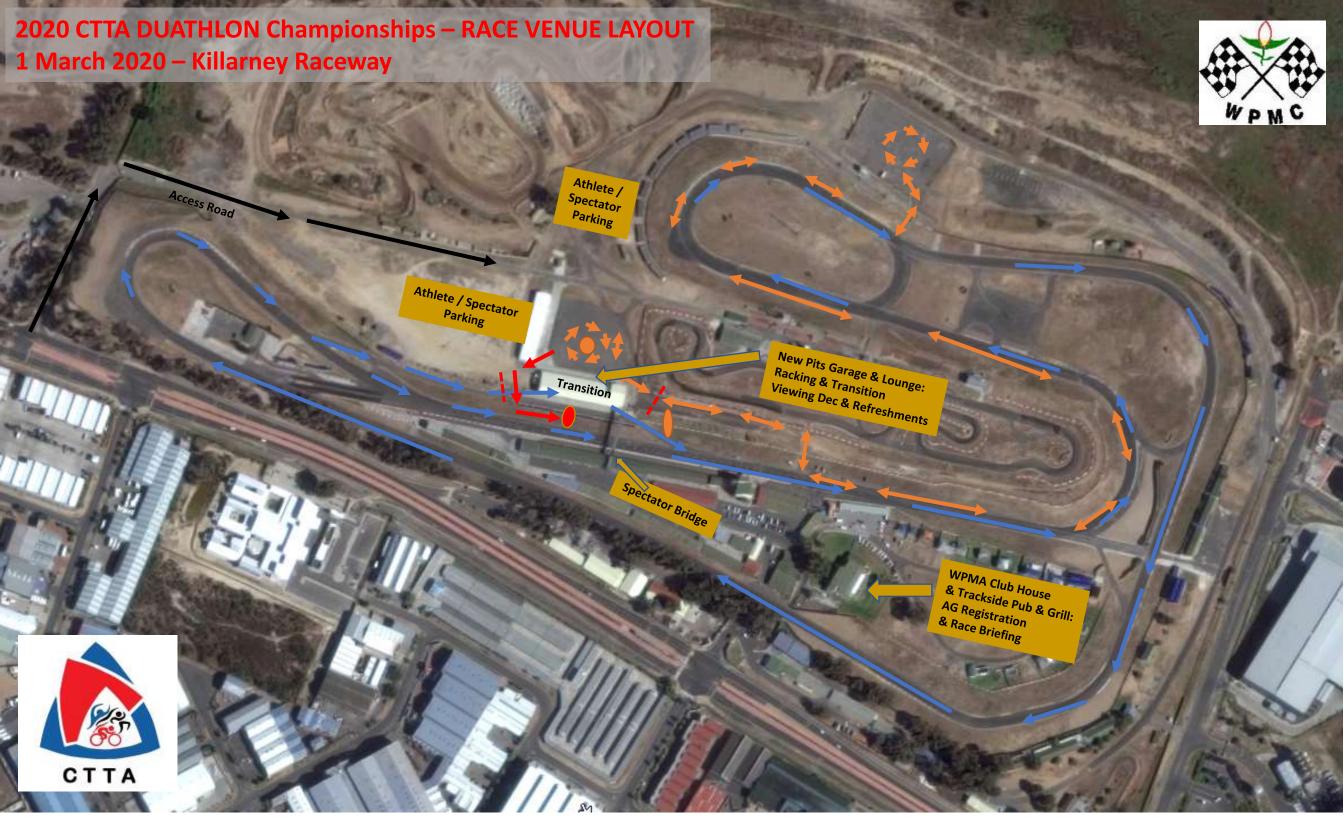

### The Event Venue is extremely Spectator Friendly:

There is a Restaurant on the viewing deck serving quality, reasonably priced refreshments. The deck overlooks the finish chute.

Spectator flow is close to the course but not on or crossing the race track. There is a spectator bridge across the race track, which will enable spectators to move freely to various viewing points.

### **Schedule of Events:**

| TOD   | Description                           | Est Dur Distances          |     | es |      |  |
|-------|---------------------------------------|----------------------------|-----|----|------|--|
| 07:00 | Transition Opens & Body Marking       | New Pits Area              |     |    |      |  |
| 07:30 | Course Familiarisation - Age Groupers | 5                          |     |    |      |  |
| 07:45 | Transition Closes - Youths (12-15)    |                            |     |    |      |  |
| 08:00 | Super-Sprint - Youths (12-15)         | 00:41                      | 2.5 | 10 | 1.25 |  |
| 08:45 | Transition Closes - All Ages          |                            |     |    |      |  |
| 09:00 | AG STD Wave 1 - Ladies All Ages       | 02:45                      | 10  | 40 | 5    |  |
| 10:15 | AG STD Wave 2 - Men All Ages          | 02:45                      | 10  | 40 | 5    |  |
| 11:30 | Sprint – All Ages & Categories        | 01:30                      | 5   | 20 | 2.5  |  |
| 12:30 | Super-Sprint – MOB Race               | 01:00                      | 2.5 | 10 | 1.25 |  |
| 14:15 | Medal Presentation – All Ages         | Pits Lounge - Viewing Deck |     | k  |      |  |
| 17:00 | EVENT CLOSES                          |                            |     |    |      |  |

## **Registration & Briefing:**

| 06:30 | Registration - All Ages                   |
|-------|-------------------------------------------|
| 07.20 | Registration Closes – All Ages &<br>Races |
| 07.50 | Races                                     |

Race Briefing will be 15 Mins before the start of each event / wave.

Note: Start times for Juniors (16-19) and Senior Age Groupers (20+) may be adjusted on the day. However, bike racking for all ages will close at 08:45 on race day, irrespective of start wave.