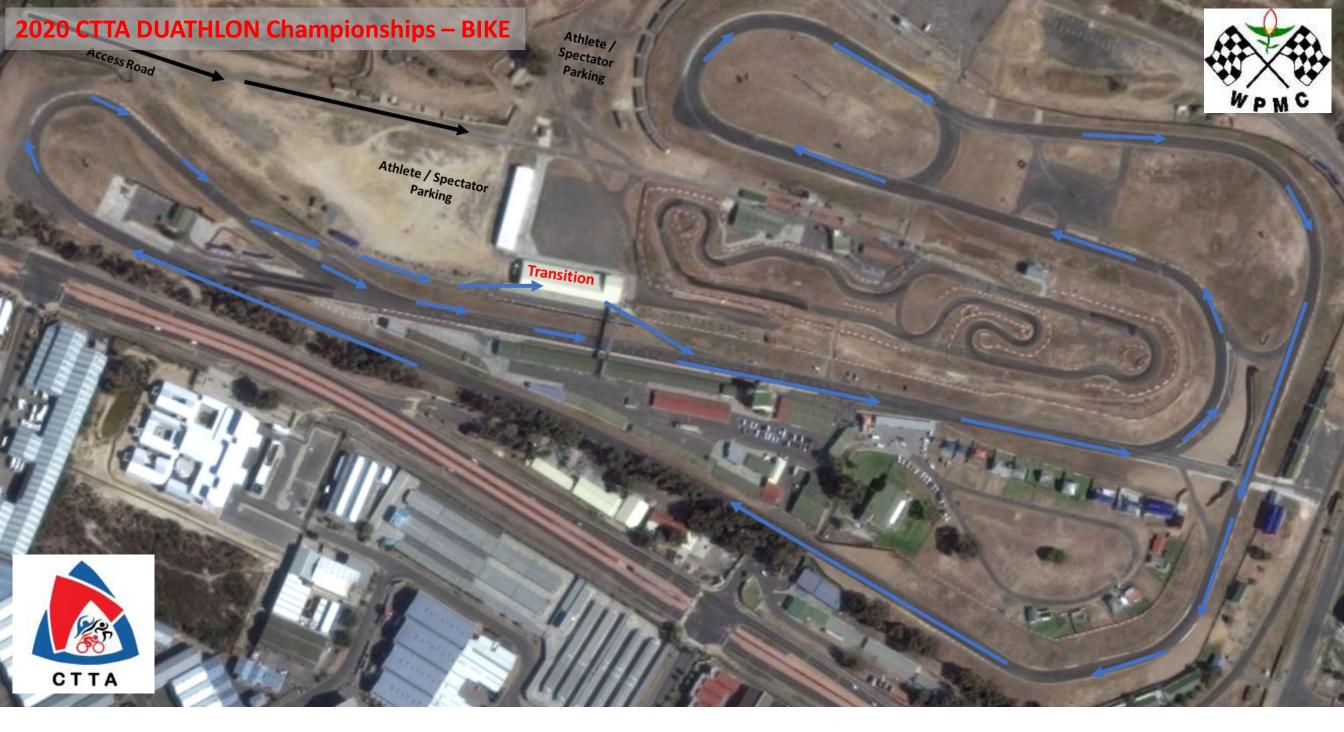

### **Bike and Run Routes**

→ BIKE ROUTE: 3.25 Km / Lap

| Standard:   | Laps | Distance |
|-------------|------|----------|
| Senior AG   | 12   | 39       |
| Elite & U23 |      |          |

| Sprint:       | Laps | Distance |
|---------------|------|----------|
| Juniors 16-19 | 6    | 19.5     |
| Para Tri      |      |          |

| Super Sprint: | Laps | Distance |
|---------------|------|----------|
| Youths 12-15  | 3    | 9.75     |
|               |      |          |

→ RUN ROUTE: 2.5 Km per Lap

| Standard:   | RUN | Length | Laps | Distance |
|-------------|-----|--------|------|----------|
| Senior AG   | R1: | 2.5    | 4    | 10       |
| Elite & U23 | R2: | 2.5    | 2    | 5        |