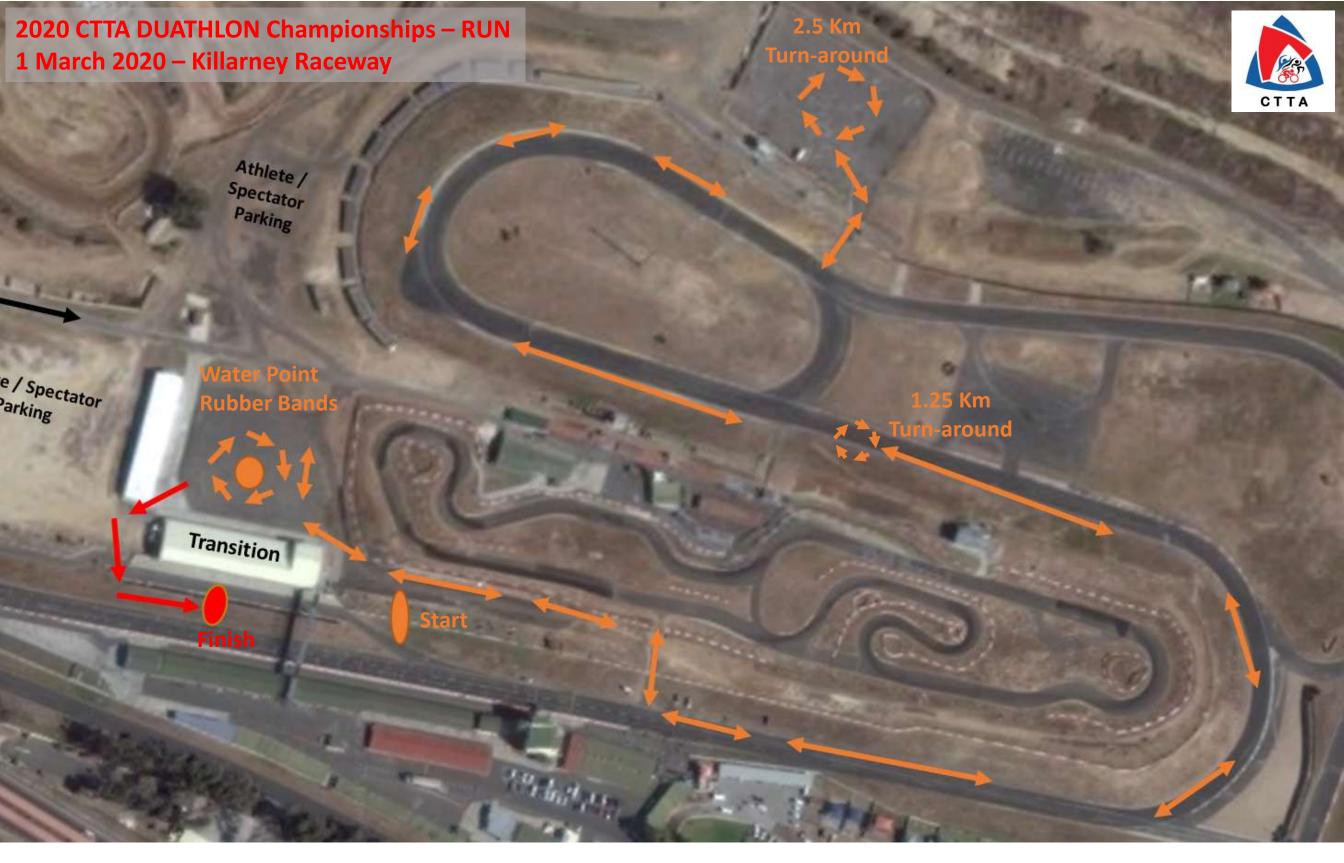

| Super Sprint: | Laps | Distance |
|---------------|------|----------|
| Youths 12-15  | 3    | 9.75     |
|               |      |          |

→ RUN ROUTE: 2.5 Km per Lap

| Standard:   | RUN | Length | Laps | Distance |
|-------------|-----|--------|------|----------|
| Senior AG   | R1: | 2.5    | 4    | 10       |
| Elite & U23 | R2: | 2.5    | 2    | 5        |

| Sprint:       | RUN | Length | Laps | Distance |
|---------------|-----|--------|------|----------|
| Juniors 16-19 | R1: | 2.5    | 2    | 5        |
| Para Tri      | R2: | 2.5    | 1    | 2.5      |

| Super Sprint: | RUN | Length | Laps | Distance |
|---------------|-----|--------|------|----------|
| Youths 12-15  | R1: | 2.5    | 1    | 2.5      |
|               | R2: | 1.25   | 1    | 1.25     |